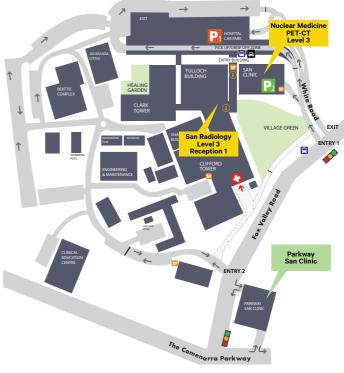

#### **HOW TO FIND US**

San Radiology: Enter the Hospital entrance at the traffic lights on Fox Valley Road (Entry 1). Park in

#### Nuclear Medicine | PET-CT: Enter the Hospital entrance at

the traffic lights on Fox Valley Road (Entry 1). Park in

Parkway San Clinic: Entry and exit to and from the Parkway San Clinic carpark is left in and left out only, on both Fox Valley Road and the Comenarra Parkway.